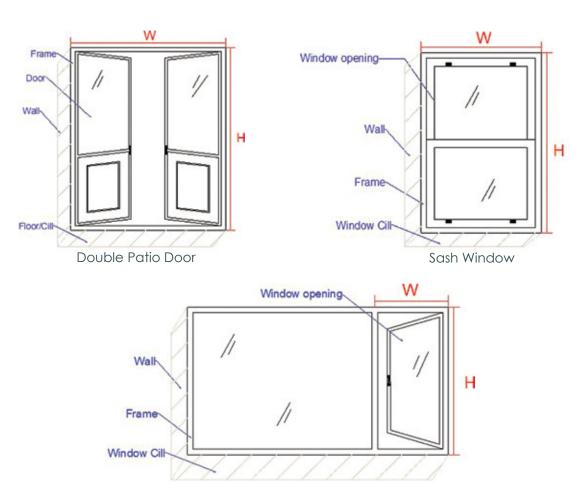

To measure for the Insect/ Fly Screens measure the height(H) and width(W) of the window or door, measure up the edge of the frame or up to the brick work to ensure that the flyscreens is covering the whole window and the flyscreen frame has some where secure to be fixed against securely.