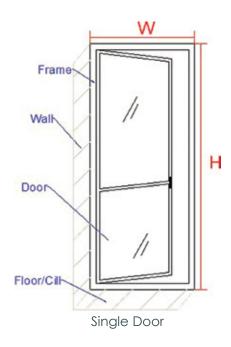

To measure for the Insect/ Fly Screens measure the height(H) and width(W) of the window or door, measure up the edge of the frame or up to the brick work to ensure that the flyscreens is covering the whole window and the flyscreen frame has some where secure to be fixed against securely.