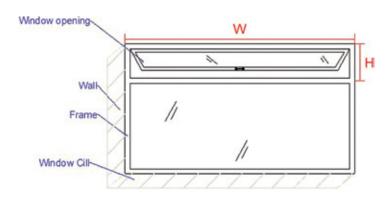

To measure for the Insect/ Fly Screens measure the height(H) and width(W) of the window or door, measure up the edge of the frame or up to the brick work to ensure that the flyscreens is covering the whole window and the flyscreen frame has some where secure to be fixed against securely.